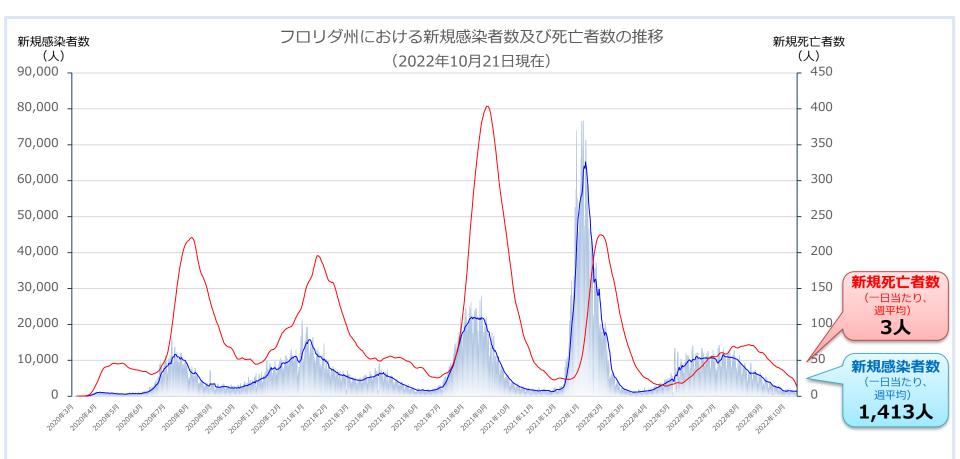

※出典:CDC COVID Data tracker <u>https://covid.cdc.gov/covid-data-tracker/#cases totalcases</u>
※新規死亡者数は随時遡及して修正されており、直近数週間の新規死亡者数は実態より少なくなる傾向がある。